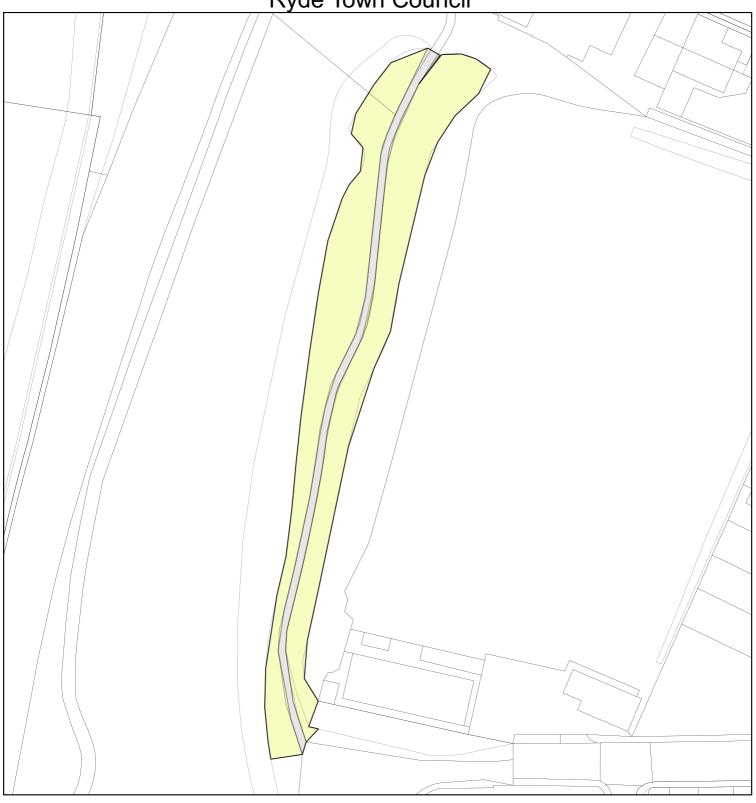

## Binstead Recreation Ground

Ryde Town Council



IoW parks features

Amenity grass D

Hard standing

Hedge

100

## **Binstead Rest Gardens**

Ryde Town Council







Hard standing

Hedge

Shrubs/herbaceous

## **Binstead War Memorial**







## **Coronation Gardens**

Ryde Town Council











Shrubs/herbaceous

# Five Ways Shelter

Ryde Town Council





# Oakfield Playing Field

Ryde Town Council



IoW parks features

Amenity grass H

Hard standing

# Oakwood Recreation Ground







#### Simeon Recreation Ground

Ryde Town Council





Amenity grass D

Hard standing

Hedge

Shrubs/herbaceous

0 100

# St Thomas' Rest Garden





# St Thomas' Square, Ryde

Ryde Town Council



IoW parks features

Shrubs/herbaceous

## West Street Fountain

Ryde Town Council