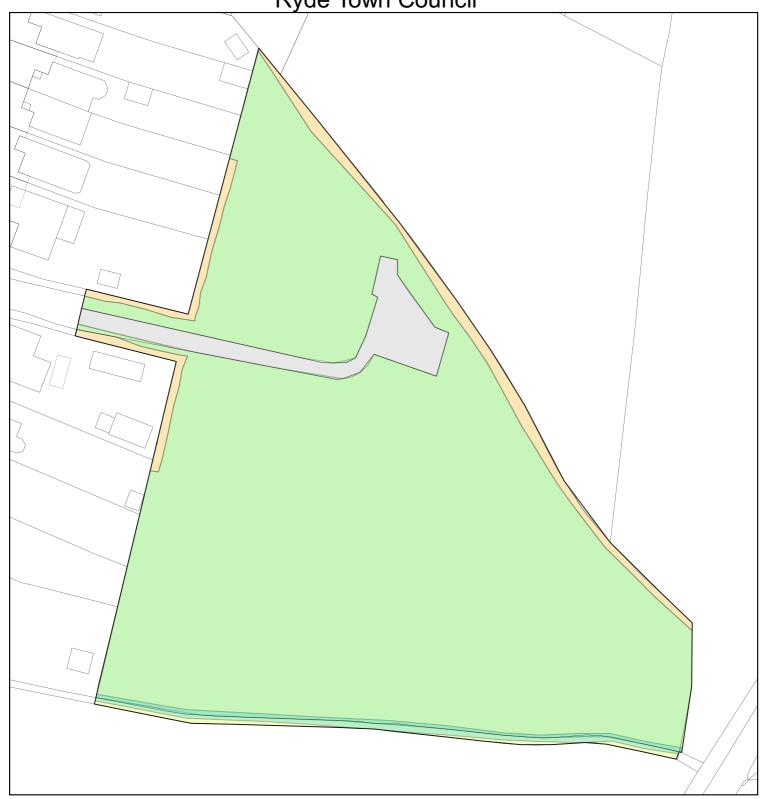

## Binstead Recreation Ground

Ryde Town Council



IoW parks features

Amenity grass D

Hard standing

Hedge

100

## **Binstead Rest Gardens**

Ryde Town Council







Hard standing

Hedge

Shrubs/herbaceous

## **Binstead War Memorial**







## **Coronation Gardens**

Ryde Town Council











Shrubs/herbaceous

# Five Ways Shelter

Ryde Town Council





# Oakfield Playing Field

Ryde Town Council



IoW parks features

Amenity grass H

Hard standing

# Oakwood Recreation Ground







#### Simeon Recreation Ground

Ryde Town Council





Amenity grass D

Hard standing

Hedge

Shrubs/herbaceous

0 100

# St Thomas' Rest Garden





# St Thomas' Square, Ryde

Ryde Town Council



IoW parks features

Shrubs/herbaceous

## West Street Fountain

Ryde Town Council