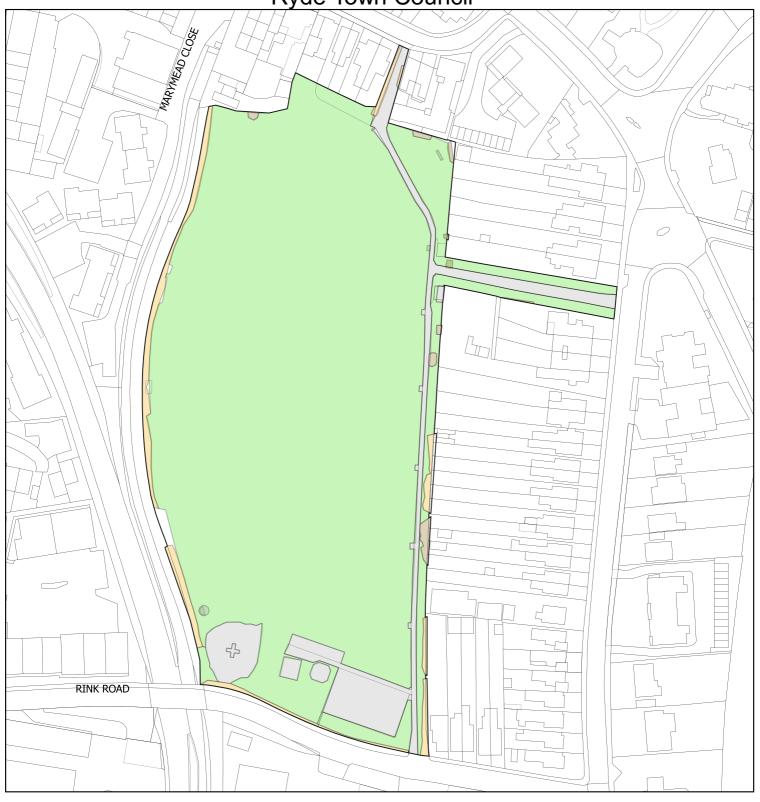

## Binstead Recreation Ground

Ryde Town Council

IoW parks features

Amenity grass D

Hard standing

Hedge

100